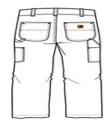

## DISCONTINUED Carhartt <sup>®</sup> Loose-Fit Work Dungaree . CTB13

All the things you need in a work jean: toughness, utility and versatility. Cut for comfort for a long day on the job.

- 11.75-ounce, 100% cotton washed denim
- Sits slightly above the waist
- Generous fit through the seat and thigh with the most room to move
- Multiple tool and utility pockets
- Left-leg hammer loop
- Stronger sewn-on-seam belt loops
- Heavy hauling reinforced back pockets
- Straight leg opening fits over boots
- Carhartt leatherette label sewn on right rear pocket
- Loose fit