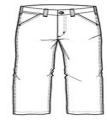

## DISCONTINUED Carhartt <sup>®</sup> Loose-Fit Work Dungaree . CTB13

All the things you need in a work jean: toughness, utility and versatility. Cut for comfort for a long day on the job.

- 11.75-ounce, 100% cotton washed denim
- Sits slightly above the waist
- Generous fit through the seat and thigh with the most room to move
- Multiple tool and utility pockets
- Left-leg hammer loop
- Stronger sewn-on-seam belt loops
- Heavy hauling reinforced back pockets
- Straight leg opening fits over boots
- Carhartt leatherette label sewn on right rear pocket
- Loose fit