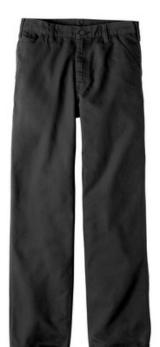

## Carhartt <sup>®</sup> Washed-Duck Work Dungaree. CTB11

Long days on the job site or making repair calls require pants that are comfortable and durable. These pants let you move freely and they're tough as a steel beam.

- 12-ounce, 100% cotton ring spun washed duck canvas
- Sits slightly above the waist
- Generous fit through the seat and thigh with the most room
- Multiple tool and utility pockets
- Left-leg hammer loop
- Stronger sewn-on-seam belt loops
- Heavy hauling reinforced back pockets
- Straight leg opening fits over boots
- Carhartt leatherette label sewn on right rear pocket
- Loose fit