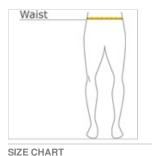

#### HOW TO MEASURE

WAIST

Measure around the smallest part of the natural waist.

#### SIZE CHART

|       | S     | М     | L     | XL    | 2XL   | 3XL   |  |
|-------|-------|-------|-------|-------|-------|-------|--|
| Waist | 28-30 | 32-34 | 36-38 | 40-42 | 44-46 | 48-50 |  |