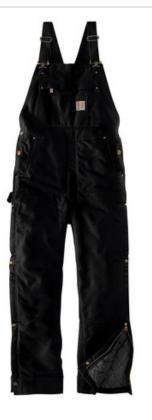

# Carhartt<sup>®</sup> Firm Duck Insulated Bib Overalls CT104393

- 12-ounce, firm hand, 100% ring spun cotton duck canvas
- Quilted nylon lining to waist for easy on and off; polyester
- insulation to waist for midweight warmth
- Adjustable elastic suspenders
- Multi-compartment bib pocket with zip closure
- Zipper fly
- Two large front pockets
- Hammer loop on right leg
- Seam-to-seam chap-style double-front construction
- Double-layer knees with openings for added knee pads and cleaning out debris
- Ankle-to-thigh leg zippers with storm flaps and snap
- closures
- Reinforced Cordura<sup>®</sup> back-leg kick panels
- Two reinforced back pockets
- Metal rivets at vital stress points
- Carhartt-strong, triple-stitched main seams
- Carhartt label sewn on bib pocket
- 31-inch inseam
- Loose fit