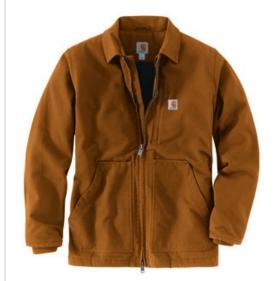

# Carhartt<sup>®</sup> Sherpa-Lined Coat CT104293

Classic Carhartt style meets Carhartt durability in this coat which features our signature cotton duck fabric for a tough exterior and a soft sherpa lining for warmth and comfort.

- 12-ounce, 100% ring spun cotton washed duck
- Sherpa-lined body for warmth
- Quilted-nylon lined sleeves for easy on-and-off
- Under-collar snaps for optional hood (sold separately)
- Pleated bi-swing back for additional range of motion
- Left chest pocket with zipper closure
- Two interior pockets
- Two large, sherpa-lined handwarming front pockets
- Interior rib knit storm cuffs help keep out the cold
- Carhartt-strong, triple-stitched main seams for added durability
- Carhartt label sewn on left pocket
- Loose fit