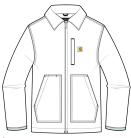

- 12-ounce, 100% ring spun cotton washed duck
- Sherpa-lined body for warmth
- Quilted-nylon lined sleeves for easy on-and-off
- Under-collar snaps for optional hood (sold separately)
- Pleated bi-swing back for additional range of motion
- Left chest pocket with zipper closure
- Two interior pockets
- Two large, sherpa-lined handwarming front pockets
- Interior rib knit storm cuffs help keep out the cold
- Carhartt-strong, triple-stitched main seams for added durability
- Carhartt label sewn on left pocket
- Loose fit

Machine Wash Warm Separately. Do Not Bleach. Tumble Dry Low. Do Not Iron Ornamentation. Steam Iron Shell Only.

front

back