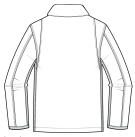

- 12-ounce, 100% ring spun cotton washed duck
- Sherpa-lined body for warmth
- Quilted-nylon lined sleeves for easy on-and-off
- Under-collar snaps for optional hood (sold separately)
- Pleated bi-swing back for additional range of motion
- Left chest pocket with zipper closure
- Two interior pockets
- Two large, sherpa-lined handwarming front pockets
- Interior rib knit storm cuffs help keep out the cold
- Carhartt-strong, triple-stitched main seams for added durability
- Carhartt label sewn on left pocket
- Loose fit

Machine Wash Warm Separately. Do Not Bleach. Tumble Dry Low. Do Not Iron Ornamentation. Steam Iron Shell Only.

front

back