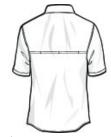

Machine wash cold gentle cycle like colors. Non-chlorine bleach. Tumble dry low. Do not use fabric softeners. Cool iron. Do not iron ornamentation.

back