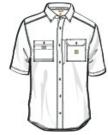

# Carhartt Force <sup>®</sup> Ridgefield Solid Short Sleeve Shirt. CT102417

- FastDry <sup>®</sup> technology wicks away sweat
- Stain Breaker <sup>®</sup> technology releases stains
- Double-layer collar converts to stand-up collar for extra sun protection
- Mesh-lined vent at center back for flow-through ventilation
- Four chest pockets: Left has buttoned-flap pocket with an oversized, concealed, zippered, mesh-lined vertical pocket; Right has two easy-entry pockets: one with button closure, one with hook and loop closure
- Contrast color neck piping
- Carhartt label sewn on left chest pocket
- Carhartt Force <sup>®</sup> labeling on inner back neck
- Relaxed fit