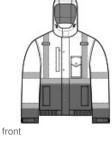

## CornerStone<sup>®</sup> ANSI 107 Class 3 Waterproof Insulated Ripstop Bomber Jacket CSJ501

- 100% polyester 300-denier ripstop shell with durable waterrepellent (DWR) finish
- 4.6-ounce, 100% poly microfleece upper body lining
- 3-ounce quilted polyfill lower body lining
- · 2-ounce quilted polyfill hood and sleeve lining
- Black bottom front and lower sleeves for a cleaner appearance
- Fabric waterproof rating: 5000MM
- Fully seam-sealed
- Adjustable rain hood
- Durable, reflective 2-inch tape meets ANSI 107
- requirements
- Full-length exterior storm flap
- Left chest pocket
- Right chest pocket
- Two lower front pockets
- Center front zippered pocket to hold a tablet
- Mic clips at shoulders
- Elastic cuffs
- Elastic hem
- Port Pocket<sup>™</sup> for easy embroidery access
- This garment must be fully zipped to be in compliance with ANSI 107 standards