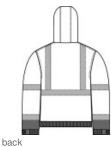

## CornerStone<sup>®</sup> ANSI 107 Class 3 Waterproof Insulated Ripstop Bomber Jacket CSJ501

- 100% polyester 300-denier ripstop shell with durable waterrepellent (DWR) finish
- 4.6-ounce, 100% poly microfleece upper body lining
- 3-ounce quilted polyfill lower body lining
- · 2-ounce quilted polyfill hood and sleeve lining
- Black bottom front and lower sleeves for a cleaner appearance
- Fabric waterproof rating: 5000MM
- Fully seam-sealed
- Adjustable rain hood
- Durable, reflective 2-inch tape meets ANSI 107
- requirements
- Full-length exterior storm flap
- Left chest pocket
- Right chest pocket
- Two lower front pockets
- Center front zippered pocket to hold a tablet
- Mic clips at shoulders
- Elastic cuffs
- Elastic hem
- Port Pocket<sup>™</sup> for easy embroidery access
- This garment must be fully zipped to be in compliance with ANSI 107 standards