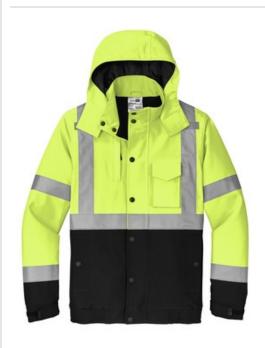

## CornerStone<sup>®</sup> ANSI 107 Class 3 Waterproof Insulated Ripstop Bomber Jacket CSJ501

- 100% polyester 300-denier ripstop shell with durable waterrepellent (DWR) finish
- 4.6-ounce, 100% poly microfleece upper body lining
- 3-ounce quilted polyfill lower body lining
- · 2-ounce quilted polyfill hood and sleeve lining
- Black bottom front and lower sleeves for a cleaner appearance
- Fabric waterproof rating: 5000MM
- Fully seam-sealed
- Adjustable rain hood
- Durable, reflective 2-inch tape meets ANSI 107
- requirements
- Full-length exterior storm flap
- Left chest pocket
- Right chest pocket
- Two lower front pockets
- Center front zippered pocket to hold a tablet
- Mic clips at shoulders
- Elastic cuffs
- Elastic hem
- Port Pocket<sup>™</sup> for easy embroidery access
- This garment must be fully zipped to be in compliance with ANSI 107 standards