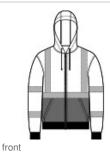

# CornerStone<sup>®</sup> A107 Class 3 Heavy-Duty Fleece Full-Zip Hoodie CSF300

Designed for visibility, this durable heavyweight hoodie is also warm and comfortable.

- 8.6-ounce, 100% polyester smooth-faced fleece
- Black bottom front and cuffs for a cleaner appearance
- Durable, reflective 2-inch tape meets ANSI 107

requirements and provides 360-degree visibility on body and sleeves

- Three-panel hood with drawcord closure
- Taped neck
- Front pouch pockets
- Molded center front zippered closure
- Rib knit cuffs and hem
- This garment must be fully zipped to be in compliance with ANSI 107 standards