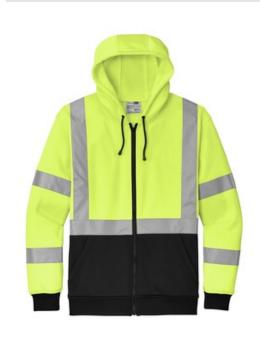

# CornerStone<sup>®</sup> A107 Class 3 Heavy-Duty Fleece Full-Zip Hoodie CSF300

Designed for visibility, this durable heavyweight hoodie is also warm and comfortable.

- 8.6-ounce, 100% polyester smooth-faced fleece
- Black bottom front and cuffs for a cleaner appearance
- Durable, reflective 2-inch tape meets ANSI 107

requirements and provides 360-degree visibility on body and sleeves

- Three-panel hood with drawcord closure
- Taped neck
- Front pouch pockets
- Molded center front zippered closure
- Rib knit cuffs and hem
- This garment must be fully zipped to be in compliance with ANSI 107 standards