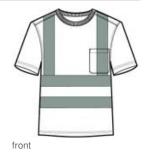

# ANSI 107 Class 3 Short Sleeve Snag-Resistant Reflective T-Shirt. CS408

Stay safer on the jobsite in this high-visibility t-shirt that works as hard as you do.

- ANSI/ISEA 107 Class 3 certified
- 3.7-ounce, 100% polyester
- Wicks moisture
- Resists snags
- Rib knit crewneck
- 2-in. wide reflective taping on front, back and sleeves
- Left chest pocket for pen and notes