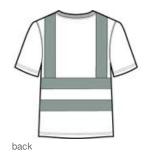

# ANSI 107 Class 3 Short Sleeve Snag-Resistant Reflective T-Shirt. CS408

Stay safer on the jobsite in this high-visibility t-shirt that works as hard as you do.

- ANSI/ISEA 107 Class 3 certified
- 3.7-ounce, 100% polyester
- Wicks moisture
- Resists snags
- Rib knit crewneck
- 2-in. wide reflective taping on front, back and sleeves
- Left chest pocket for pen and notes