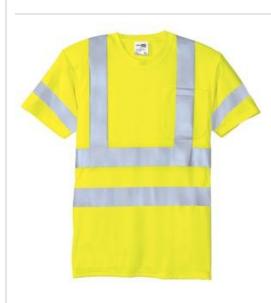

# ANSI 107 Class 3 Short Sleeve Snag-Resistant Reflective T-Shirt. CS408

Stay safer on the jobsite in this high-visibility t-shirt that works as hard as you do.

- ANSI/ISEA 107 Class 3 certified
- 3.7-ounce, 100% polyester
- Wicks moisture
- Resists snags
- Rib knit crewneck
- 2-in. wide reflective taping on front, back and sleeves
- Left chest pocket for pen and notes