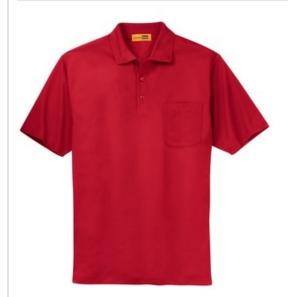

## **Industrial Pocket Pique Polo. CS402P**

Our hardworking, hard wearing CornerStone<sup>®</sup> Industrial Pocket Pique Polo is built to take on the toughest jobs. Comfortable and with stain release, this polo has a stylish ottoman tipped collar—making it versatile enough to wear offsite, too.

- 6.8-ounce, 100% spun polyester
- Rental-friendly
- Flat knit collar
- 3-button placket
- Dyed-to-match buttons
- Left chest pocket
- Open hem sleeves
- Side vents