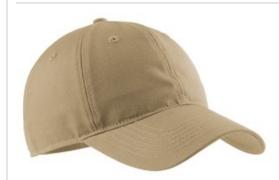

# Port & Company<sup>®</sup> Soft Brushed Canvas Cap. CP96

Durable canvas gives this cap universal appeal while the soft brushed finish keeps it casual.

• Fabric: 100% brushed cotton canvas

Structure: Unstructured