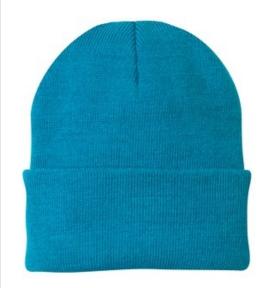

## Port & Company®Knit Cap. CP90

Keep your head well covered during cooler weather in our cap that has a 3-inch folding cuff for easy embroidery.

- 100% acrylic (Solid)
- 68/32 poly/acrylic (Athletic Oxford)
- 66/34 acrylic/poly (Athletic Oxford/Black)
- 60/40 acrylic/poly (Black/Athletic Oxford, Navy/Athletic