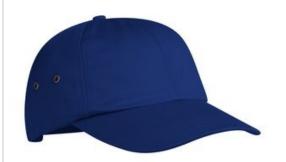

## DISCONTINUED Port & Company<sup>®</sup> Fashion Twill Cap with Metal Eyelets. CP81

This cap features metal eyelets for ventilation and a classic look.

- Fabric: 100% cotton twill
- Structure: Unstructured
- Profile: Low
- Closure: Self-fabric slide closure with brass buckle and grommet