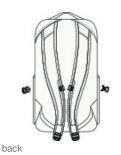

- 100% repurposed, durable, 75D-210D nylon shell fabric
- Large main zippered compartment
- Front zippered pocket
- Ultralight mesh shoulder straps
- Adjustable sternum strap
- Two mesh side pockets
- Interior hydration sleeve
- Interior sleeve divider and hanging pocket
- Contrast Cotopaxi heat transfer logo on front
- Contrast Batac16 heat transfer on front
- Dimensions: 19"h x 11"w x 4"d
- Volume: 16L (976 cu. in.)
- Weight: 340 g (12 oz.)