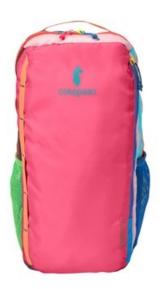

## Cotopaxi Batac Backpack COTOBTP

This stowable daypack is unstructured for added versatility, making it a great school pack, gym bag or daily travel companion.

• Colors: One-of-a-kind. Every pack is a unique color combination. Be prepared for a total surprise!

- 100% repurposed, durable, 75D-210D nylon shell fabric
- Large main zippered compartment
- Front zippered pocket
- Ultralight mesh shoulder straps
- Adjustable sternum strap
- Two mesh side pockets
- Interior hydration sleeve
- Interior sleeve divider and hanging pocket
- Contrast Cotopaxi heat transfer logo on front
- Contrast Batac16 heat transfer on front
- Dimensions: 19"h x 11"w x 4"d
- Volume: 16L (976 cu. in.)
- Weight: 340 g (12 oz.)