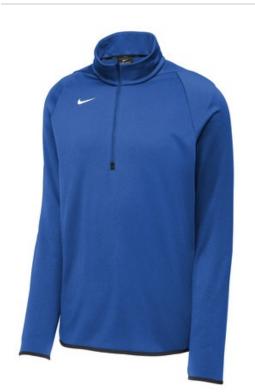

## LIMITED EDITION Nike Therma-FIT 1/4-Zip Fleece CN9492

Nike has elevated this limited edition style as a year-round workout essential with incredibly warm, insulating Therma-FIT fabric which breathes and manages moisture. The design includes a zip-through collar, elastic binding at the open cuffs and the open drop tail hem. The contrast heat transfer Swoosh design trademark is on the right chest. Made of 7.4ounce, 60/40 recycled polyester/polyester Therma-FIT fabric. **CARE INSTRUCTIONS** 