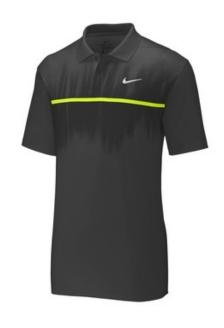

# DISCONTINUED Nike Dry Vapor Fog Print Polo CN6806

We're proud to offer this direct-from-retail Nike style, while supplies last.

A unique chest print and contrast stripe give this upscale polo a distinctive edge. Made to move with plenty of stretch, design details include a flat knit collar with perforations for enhanced breathability. A two-button placket with pearlized buttons lets you adjust the fit. Open hem sleeves and side vents. The contrast Swoosh design trademark is embroidered on the left chest. Made of 5.3-ounce, 87/13 polyester/elastane Dri-FIT fabric.