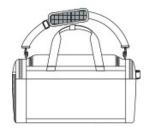

## Nike Utility Duffel CK2792

The Utility Duffel keeps your gear secure and ready to use while you're working toward your next level of fitness. Multiple pockets organize training essentials, while several handles offer versatile carrying options.

- 100% polyester
- Zippered main compartment for spacious, secure storage
- Durable construction helps keep cargo safe when you¿re on the move
- Adjustable shoulder strap and handles at the top and side offer comfortable carrying options
- Exterior zippered pockets keep small items close and organized
- Built-in ventilation lets gear breathe
- Contrast welded Swoosh design trademark
- Dimensions: 22"l x 11"w x 12"h; Approx. 2,904 cubic inches