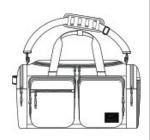

## Nike Utility Duffel CK2792

The Utility Duffel keeps your gear secure and ready to use while you're working toward your next level of fitness. Multiple pockets organize training essentials, while several handles offer versatile carrying options.

- 100% polyester
- Zippered main compartment for spacious, secure storage
- Durable construction helps keep cargo safe when you¿re on the move
- Adjustable shoulder strap and handles at the top and side offer comfortable carrying options
- Exterior zippered pockets keep small items close and organized
- Built-in ventilation lets gear breathe
- Contrast welded Swoosh design trademark
- Dimensions: 22"l x 11"w x 12"h; Approx. 2,904 cubic inches