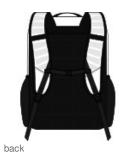

## Nike Utility Speed Backpack CK2668

This pack keeps your gear close, secure and organized when commuting to and from training sessions. It opens flat for easy access to must-have items.

- 100% polyester
- Durable construction shields cargo when you're on the go
- Zippered main compartment opens wide and flat for easy access to your gear
- Adjustable shoulder straps with Max Air give you personalized comfort
- Multiple zippered pockets on the front keep small items within reach
- Side sleeve holds a 32-ounce water bottle
- Padded, adjustable shoulder straps allow comfortable
- carrying and let you attach accessories
- Interior sleeve stores a laptop up to 15"
- Gusset vent helps keep the pack ventilated
- Contrast welded Swoosh design trademark
- Dimensions: 18"h x 11"w x 6"d; Approx. 1,648 cubic inches