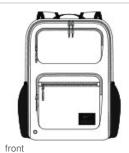

## Nike Utility Speed Backpack CK2668

This pack keeps your gear close, secure and organized when commuting to and from training sessions. It opens flat for easy access to must-have items.

- 100% polyester
- Durable construction shields cargo when you're on the go
- Zippered main compartment opens wide and flat for easy access to your gear
- Adjustable shoulder straps with Max Air give you personalized comfort
- Multiple zippered pockets on the front keep small items within reach
- Side sleeve holds a 32-ounce water bottle
- Padded, adjustable shoulder straps allow comfortable
- carrying and let you attach accessories
- Interior sleeve stores a laptop up to 15"
- Gusset vent helps keep the pack ventilated
- Contrast welded Swoosh design trademark
- Dimensions: 18"h x 11"w x 6"d; Approx. 1,648 cubic inches