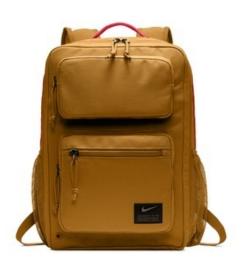

## Nike Utility Speed Backpack CK2668

This pack keeps your gear close, secure and organized when commuting to and from training sessions. It opens flat for easy access to must-have items.

- 100% polyester
- Durable construction shields cargo when you're on the go
- Zippered main compartment opens wide and flat for easy access to your gear
- Adjustable shoulder straps with Max Air give you personalized comfort
- Multiple zippered pockets on the front keep small items within reach
- Side sleeve holds a 32-ounce water bottle
- Padded, adjustable shoulder straps allow comfortable
- carrying and let you attach accessories
- Interior sleeve stores a laptop up to 15"
- Gusset vent helps keep the pack ventilated
- Contrast welded Swoosh design trademark
- Dimensions: 18"h x 11"w x 6"d; Approx. 1,648 cubic inches