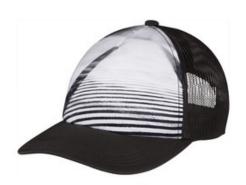

# Port Authority <sup>®</sup> Photo Real Snapback Trucker Cap C950

Fabric: 100% polyester foam front panel with 100% polyester microfiber (photo print); 100% polyester mesh mid and back panels Structure: Structured Profile: Mid Features: Unique photo-real sublimated print on front panels Closure: 7-position adjustable snap