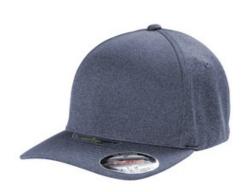

# Port Authority<sup>®</sup> Flexfit<sup>®</sup> Melange Unipanel<sup>™</sup> Cap C946

With a seamless front panel that takes the traditional 5-panel design to the next level, this stretch-to-fit cap is ideal for everything from corporate teams to sport tournaments. Fabric 95/5 polyester/spandex Structure Structured Profile Mid Closure Stretch fit