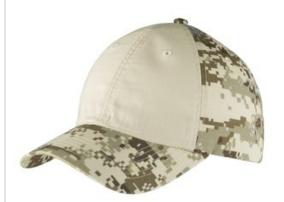

# Port Authority<sup>®</sup> Colorblock Digital Ripstop Camouflage Cap. C926

This cap makes an impact with solid dyed-to-match front panels and a digital camo pattern on the mid and back panels.

Fabric: 100% cotton ripstopStructure: Unstructured

Profile: Low

Closure: Hook and loop

front

back