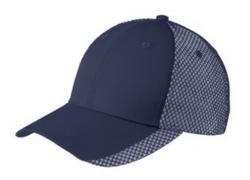

# The two-tone color adds character to this ultra breathable

mesh cap.

Port Authority<sup>®</sup> Two-Color Mesh Back Cap. C923

- Fabric: 80/20 poly/cotton twill in front two panels and bill; 100% polyester mesh in mid and back panels
- Structure: Structured
- Profile: Mid
- Closure: Low-profile hook and loop with buckle