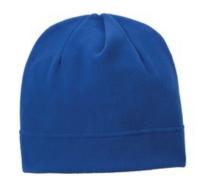

## Port Authority<sup>®</sup> R-Tek<sup>®</sup> Stretch Fleece Beanie. C900

This plush hat is the perfect warm accessory for chilly days. An anti-pill finish gives lasting wear, while a 2.5-inch double-needle area is embroidery friendly.

• Fabric: 8.9-ounce, 95/5 poly/spandex R-Tek® stretch fleece for warmth and shape retention