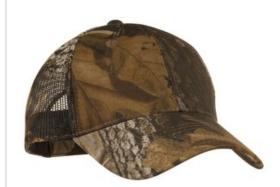

# Port Authority<sup>®</sup> Pro Camouflage Series Cap with Mesh Back. C869

Popular print and style preferred by outdoor enthusiasts everywhere. Mesh back for breathability.

■ Fabric: 60/40 cotton/poly front and 100% polyester mesh .

back

Structure: Structured

■ Profile: Mid

Closure: Hook and loop

front

back