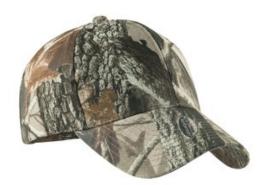

# Port Authority<sup>®</sup> Pro Camouflage Series Cap. C855

This cap features the top brands and patterns preferred by outdoor enthusiasts everywhere.

• Fabric: 60/40 cotton/poly canvas

Structure: Structured

■ Profile: Mid

Closure: Hook and loop

front

back