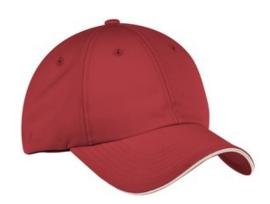

# Port Authority® Dry Zone® Cap. C838

An exceptional combination of breathability and moisture wicking, this cap features a quick-drying CoolMax sweatband. The sandwich bill adds character and is a great complement to any logo.

• Fabric: 55/45 poly/polypropylene double knit

• Structure: Lightly structured

Profile: Low

Closure: Hook and loop

front

back