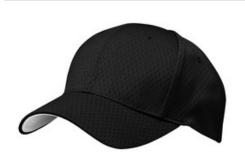

# Port Authority<sup>®</sup> Pro Mesh Cap. C833

Breathable and comfortable, this cap has a great pro look, complete with a contrasting grey underbill.

- Fabric: 100% polyester mesh
- Structure: Structured
- Profile: Mid
- Closure: Hook and loop