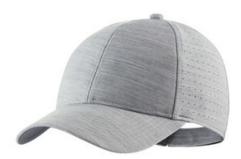

## **DISCONTINUED Nike L91 Performance Cap.** BV6040

We're proud to offer this direct-from-retail Nike style, while supplies last. Powered by Nike AeroBill technology, this lightly structured, mid-profile cap helps keep you dry and cool with perforated mid panels. Features four-way stretch plus a hook and loop closure for a customized fit. The contrast Swoosh design trademark is embroidered on the center back. Made of 86/14 polyester/spandex Dri-FIT fabric.