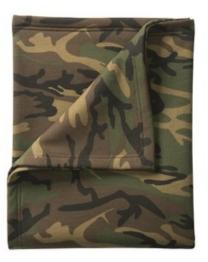

## DISCONTINUED Port & Company<sup>®</sup> Core Fleece Camo Sweatshirt Blanket. BP78C

This classic fleece blanket is soft and warm and colorcoordinates with our popular PC78 sweatshirts and PC54 tees.

- 7.8-ounce, 50/50 cotton/poly fleece
- Air jet yarn for a soft, pill-resistant finish
- Mitered V corners
- Fully hemmed
- Dimensions: 50" x 60"

front

The camo print is pigment-dyed. Special consideration must also be taken when printing white ink on pigment-dyed cotton. **CARE INSTRUCTIONS** Machine wash cold. With like colors. Only non-chlorine bleach. Tumble dry low. Do not iron