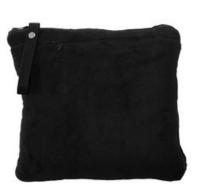

## Port Authority<sup>®</sup> Packable Travel Blanket. BP75

Our travel blanket packs and zips easily to form a pillow, then converts effortlessly to become a cozy blanket. Designed with the decorator in mind, this versatile travel essential can be decorated without having to unpack it. Decoration is featured on both the pillow and blanket at the same time.

- 14.7-ounce linear yard, 100% polyester
- Web strap with snap for easy carrying
- Foot pockets
- Port Pocket <sup>™</sup> for easy decoration access becomes a
- valuables pocket when unpacked
- Dimensions: 12.5" x 13" (packed), 60" x 36" (unpacked)