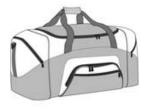

## Standard Colorblock Sport Duffel. BG99

Our best-selling, budget-friendly duffel is sized for for sport

- 600 denier polyester canvas with 210 denier polyester
- D-shaped zippered entry for easy access in main compartment
- Two large zippered end pockets
- Two exterior zippered pockets on front
- Padded handle
- Detachable, adjustable shoulder strap
- Two front zippered pockets
- Two large side pockets
- Dimensions: 12.75"h x 27.25"w x 13.5"d; Approx. 4,690 cubic inches

Note: Bags not intended for use by children 12 and under. Includes a California Prop 65 and social responsibility hangtag.

front

back