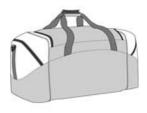

## Standard Colorblock Sport Duffel. BG99

Our best-selling, budget-friendly duffel is sized for for sport

- 600 denier polyester canvas with 210 denier polyester
- D-shaped zippered entry for easy access in main compartment
- Two large zippered end pockets
- Two exterior zippered pockets on front
- Padded handle
- Detachable, adjustable shoulder strap
- Two front zippered pockets
- Two large side pockets
- Dimensions: 12.75"h x 27.25"w x 13.5"d; Approx. 4,690 cubic inches

Note: Bags not intended for use by children 12 and under. Includes a California Prop 65 and social responsibility hangtag.

front

back