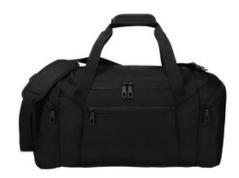

## Port Authority <sup>®</sup> Form Duffel BG805

This modern take on the traditional duffel fits the bill for the corporate workplace, day-to-day commuting and travel. (Coordinates with our BG212, Form Backpack.)

- 1,680 denier ballistic polyester
- Large main compartment
- Two zippered end pockets: one with an interior elastic mesh pocket
- Molded matte black zipper pulls
- Front zippered pocket
- Padded carrying handle
- Detachable, adjustable shoulder strap with spacer mesh pad for comfort
- Dimensions: 9.75"h x 22"w x 11"d; Approx. 2,359 cubic inches