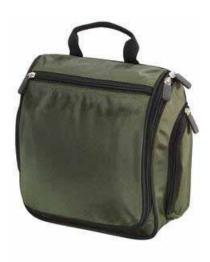

# **Port Authority® Hanging Toiletry Kit BG700**

An essential for every traveler. Features toothbrush and makeup holders and see-through pockets to view toiletries and accessories. A hang-anywhere hook makes it easy to hang on a door or towel bar.

- 1,680 denier ballistic polyester
- Web top handle
- Exterior zippered pockets
- Dimensions: 10"h x 9.5"w x 4"d; Approx. 380 cubic inches

Note: Bags not intended for use by children 12 and under.