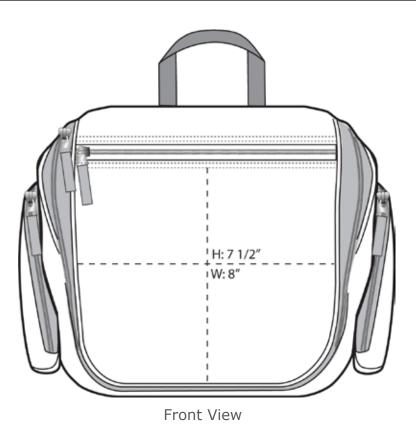

# **Port Authority® Hanging Toiletry Kit BG700**

Note: Best graphic placement should be per the embellisher/screen printer recommendations.