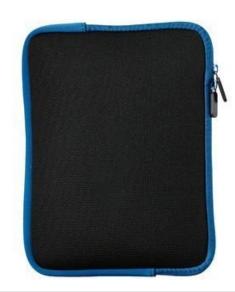

## **CLOSEOUT** Port Authority<sup>®</sup> Tech Tablet Sleeve. BG651S

A subtly patterned neoprene sleeve protects your tablet from bumps, scratches and the elements. A zippered opening provides quick, easy access.

- 100% neoprene with a polyester shell
- For best results, silk screen or heat transfer only.
- Dimensions: 8"h x 10.75"w x 1"d

Note: Bags not intended for use by children 12 and under. Includes a California Prop 65 and social responsibility hangtag.