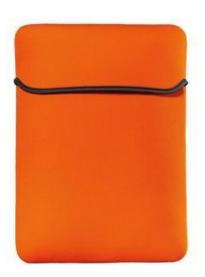

# **CLOSEOUT Port Authority<sup>®</sup> Basic Tablet Sleeve.** BG650S

With a flap closure for easy access, this basic sleeve also offers weather resistance thanks to its neoprene fabrication.

- 100% neoprene with a polyester shell
- For best results, silk screen or heat transfer only.
- Dimensions: 10.5"h x 8.5"w x 1"d