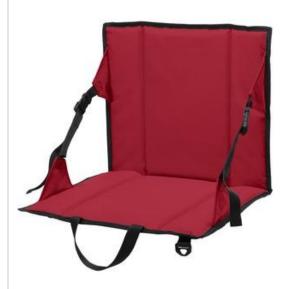

## Port Authority<sup>®</sup> Stadium Seat. BG601

Cheer on the team and securely carry essentials. This portable padded seat adjusts for comfort and has a zippered pocket.

- 600 denier polyester
- Web carrying handles
- Reinforced support bars in seat back
- Exterior large zippered pocket for snacks and easy embellishment
- Adjustable side straps with quick-release buckles for back support and comfort
- Adjustable shoulder strap so seat can be carried across the body
- Dimensions:15.25"h x 17"w