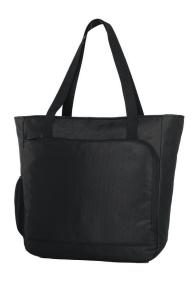

## BG422. Port Authority® City Tote

- · 600D poly canvas; 360D poly twisted twill canvas
- · Large zippered main compartment
- · Interior padded laptop panel
- · Front zippered pocket with interior organization panel
- · Side mesh pocket
- Metal zipper pulls
- · Over-the-shoulder length web handles
- Laptop sleeve dimensions: 13"h x 16"w; fits most 15" laptops
- Dimensions: 16"h x 15.5"w x 6.5"d; fits most 15" laptops; Approx. 1,612 cubic inches