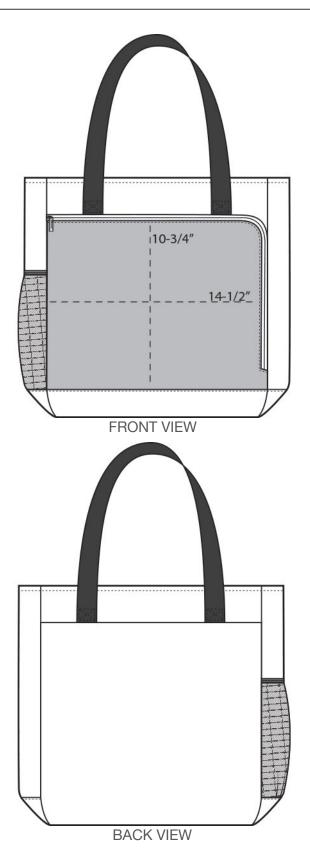

## BG422. Port Authority® City Tote

- · 600D poly canvas; 360D poly twisted twill canvas
- · Large zippered main compartment
- · Interior padded laptop panel
- · Front zippered pocket with interior organization panel
- · Side mesh pocket
- Metal zipper pulls
- · Over-the-shoulder length web handles
- Laptop sleeve dimensions: 13"h x 16"w; fits most 15" laptops
- Dimensions: 16"h x 15.5"w x 6.5"d; fits most 15" laptops; Approx. 1,612 cubic inches