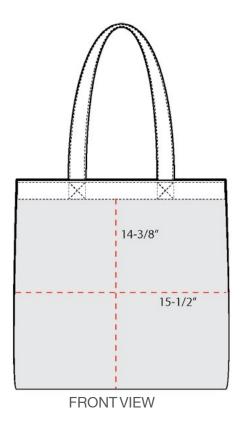

## Port Authority ® Document Tote. BG408

With handles long enough to go over your shoulder, this large, durable tote can hold heavy notebooks, catalogs, sales materials and more.

- 600 denier polyester canvas
- Self-fabric handles
- Dimensions: 15.5"h x 15.5"w