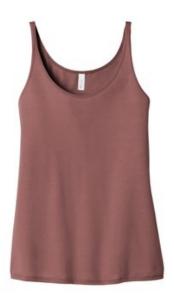

# DISCONTINUED BELLA+CANVAS <sup>®</sup> Women's Slouchy Tank. BC8838

- Slouchy fit
- Tear-away label
- Side seamed
- Solid Colors: 3.7-ounce, 65/35 poly/viscose, 32 singles
- Athletic Heather: 52/48 poly/viscose