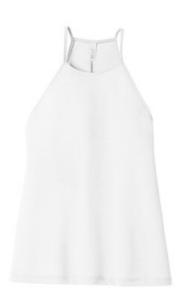

# DISCONTINUED BELLA+CANVAS <sup>®</sup> Women's Flowy High-Neck Tank. BC8809

- Relaxed, drapey fit
- Tear-away label
- High neck
- Side seamed
- Flattering back seam
- 3.7-ounce, 65/35 poly/viscose, 32 singles