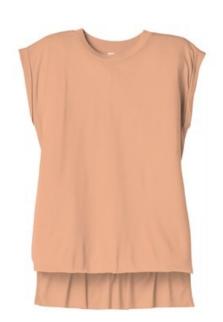

# DISCONTINUED BELLA+CANVAS <sup>®</sup> Women's Flowy Muscle Tee With Rolled Cuffs. BC8804

- Relaxed, drapey fit
- Tear-away label
- Side seamed
- Rolled cuffs
- High-low raw edge hem
- 3.7-ounce, 65/35 poly/viscose, 32 singles