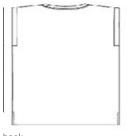

#### **CARE INSTRUCTIONS**

Machine wash warm, inside out, with like colors. Only non-cholorine bleach. Tumble dry low. Medium iron. Do not iron decoration. Do not dry clean.

front

back