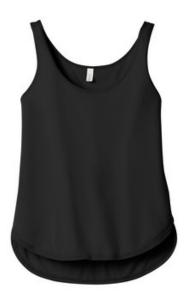

# DISCONTINUED BELLA+CANVAS <sup>®</sup> Women's Flowy Side-Slit Tank. BC8802

- Relaxed, drapey fit
- Tear-away label
- Scoop neck
- Side seamed
- Side slits
- High-low rounded hem
- 3.7-ounce, 65/35 poly/viscose, 32 singles