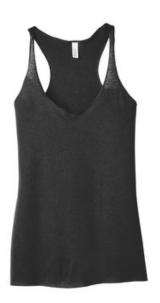

## DISCONTINUED BELLA+CANVAS<sup>®</sup> Women's Triblend Racerback Tank. BC8430

- Relaxed fit
- Tear-away label
- Side seamed
- Raw edge seams
- 3.8-ounce, 50/25/25 poly/Airlume combed and ring spun
- cotton/rayon, 40 singles
- Black Heather Triblend: 70/15/15 Airlume combed and ring
  spun cotton/poly/rayon

## **CARE INSTRUCTIONS**

Machine wash warm, inside out, with like colors. Only noncholorine bleach. Tumble dry low. Medium iron. Do not iron decoration. Do not dry clean.

back