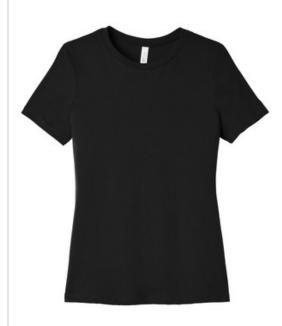

# **BELLA+CANVAS**<sup>®</sup> Women's Relaxed Triblend Tee BC6413

- Relaxed fit
- Tear-away label
- Side seamed
- 3.8-ounce, 50/25/25 poly/Airlume combed and ring spun cotton/rayon, 40 singles