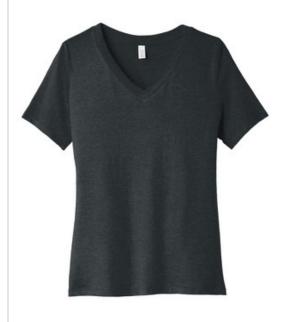

# BELLA+CANVAS® Women's Relaxed Heather CVC V-Neck Tee BC6405CVC

- Relaxed fit
- Tear-away label
- Side seamed
- 4.2-ounce, 52/48 Airlume combed and ring spun cotton/poly