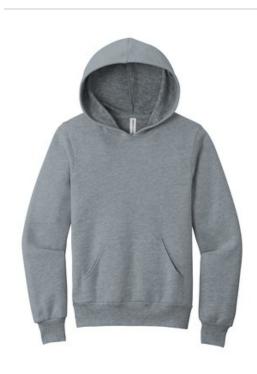

# BELLA+CANVAS<sup>®</sup> Youth Sponge Fleece Pullover Hoodie BC3719Y

- Tear-away label
- Side seamed
- Solid Colors: 7-ounce, 52/48 Airlume combed and ring spun cotton/poly fleece, 32 singles
- Athletic Heather: 7-ounce, 90/10 Airlume combed and ring spun cotton/poly fleece, 32 singles