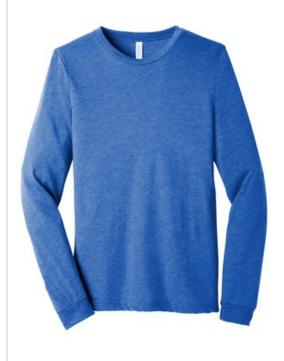

# BELLA+CANVAS® Unisex Triblend Long Sleeve Tee BC3513

- Retail fit
- Tear-away label
- Side seamed
- Ribbed cuffs
- 3.8-ounce, 50/25/25 poly/Airlume combed and ring spun cotton/rayon, 40 singles
- Select colors XS-3XL