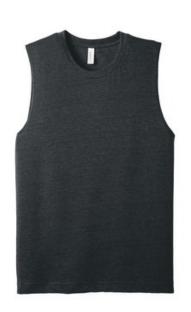

## DISCONTINUEDBELLA+CANVAS<sup>®</sup> Unisex Jersey Muscle Tank. BC3483

- Retail fit
- Tear-away label
- Side seamed
- Solid Colors: 4.2-ounce, 100% Airlume combed and ring spun cotton, 32 singles
- Dark Grey Heather: 52/48 Airlume combed and ring spun cotton/poly