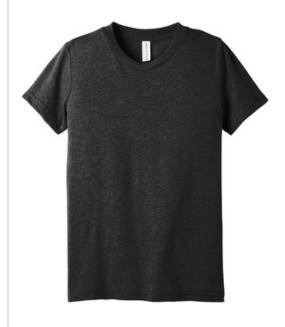

# BELLA+CANVAS ® Youth Triblend Short Sleeve Tee. BC3413Y

- Retail fit
- Tear-away label
- Side seamed
- 3.8-ounce, 50/25/25 poly/Airlume combed and ring spun cotton/rayon, 40 singles