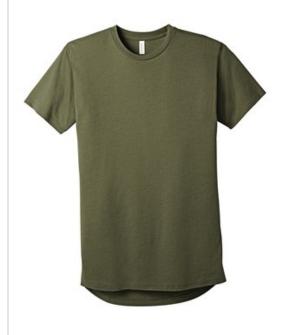

# DISCONTINUED BELLA+CANVAS $^{\scriptsize (B)}$ Men's Long Body Urban Tee. BC3006

- Retail fit
- Tear-away label
- Longer body
- Side seamed
- Rounded drop tail hem
- Solid Colors: 4.2-ounce, 100% Airlume combed and ring spun cotton, 32 singles
- Heather CVC Colors: 52/48 Airlume combed and ring spun cotton/poly