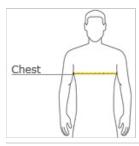

#### **HOW TO MEASURE**

#### CHEST WIDTH

Measure under the arm and around the fullest part of the chest with arms down, keeping tape horizontal.

#### SIZE CHART

|       | XS    | S     | М     | L     | XL    | 2XL   |
|-------|-------|-------|-------|-------|-------|-------|
| Chest | 35-36 | 37-38 | 39-40 | 41-42 | 43-44 | 45-46 |