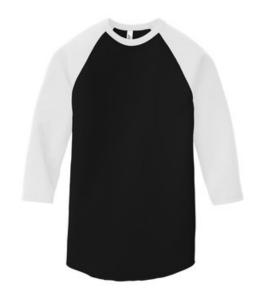

# DISCONTINUED American Apparel <sup>®</sup> Poly-Cotton 3/4-Sleeve Raglan T-Shirt. BB453W

- 3.7-ounce, 50/50 poly/combed ring spun cotton, 36 singles
- Raglan 3/4 sleeves
- Serged hem
- Slim fit

### COLOR INFORMATION